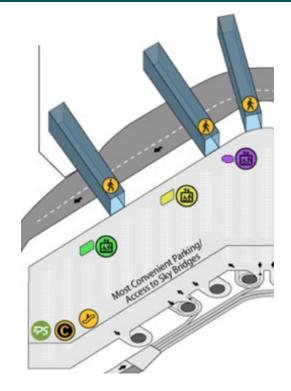

Once you are connected with Ground Transportation, tell them your group name and that you have a **BEELINE TOURS** Coach waiting for you.

Your group will be directed to the North-East Ground Transportation lot, located on floor 1 of the parking garage. From Baggage Claim, go across Sky Bridge #3 or #4 into the parking garage. Take the Blue or Orange elevators to floor 1. Follow signs to Busses.

#### Skybridge 2

- Between carousels 7 and 8 there is an escalator that leads to skybridge 2.
- To the right of the escalators is an elevator. Press P for parking to get to Skybridge 2.
- At the end of the skybridge on the left are purple colored elevators. Take elevator down to floor 1.
- o Proceed inside lobby.

### Skybridge 3

- Skybridge three is located between carousel 9 and 10.
- Cross the skybridge to the parking garage.
- To the right of the bridge are purple colored elevators.
- O Take the elevator to the first floor.

- Between carousel 12 and 13 take elevator to skybridge 4. Press P for parking.
- You can also take the escalator in the same area.
- O Cross skybridge 4 to parking garage.
- Take orange colored elevators located to the left to floor 1 and proceed into lobby.

- The escalator between carousels 14 and 15 leads to skybridge 5.
- Cross the skybridge and head to blue colored elevator to proceed to the bus lot on the first floor.
- The orange colored elevators can also take you to the first floor lobby.