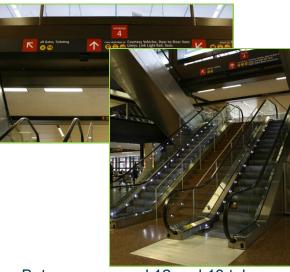

#### Baggage Claim to

Skybridge 4

- Between carousel 12 and 13 take elevator to skybridge 4. Press P for parking.
- You can also take the escalator in the same area.
- O Cross skybridge 4 to parking garage.
- Take orange colored elevators located to the left to floor 1 and proceed into lobby.