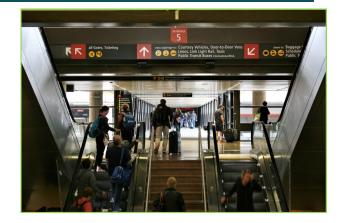

#### Skybridge 2

- Between carousels 7 and 8 there is an escalator that leads to skybridge 2.
- To the right of the escalators is an elevator. Press P for parking to get to Skybridge 2.
- At the end of the skybridge on the left are purple colored elevators. Take elevator down to floor 1.
- o Proceed inside lobby.

### Skybridge 3

- Skybridge three is located between carousel 9 and 10.
- Cross the skybridge to the parking garage.
- To the right of the bridge are purple colored elevators.
- O Take the elevator to the first floor.

- Between carousel 12 and 13 take elevator to skybridge 4. Press P for parking.
- You can also take the escalator in the same area.
- O Cross skybridge 4 to parking garage.
- Take orange colored elevators located to the left to floor 1 and proceed into lobby.

- The escalator between carousels 14 and 15 leads to skybridge 5.
- Cross the skybridge and head to blue colored elevator to proceed to the bus lot on the first floor.
- The orange colored elevators can also take you to the first floor lobby.