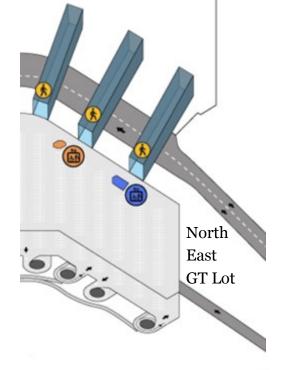

Once you are connected with Ground Transportation, tell them your group name and that you have a **BEELINE TOURS** Coach waiting for you.

Your group will be directed to the North-East Ground Transportation lot, located on floor 1 of the parking garage. From Baggage Claim, go across Sky Bridge #3 or #4 into the parking garage. Take the Blue or Orange elevators to floor 1. Follow signs to Busses.

Ground transportation staff will page the 28th Ave Lot to inform the driver their group is ready for pick-up and will assign a designated stall in the North-East Ground Transportation lot.

-BEELINE TOURS CANNOT DISPATCH THE BUS FOR THE GROUP-Please call Beeline Tours at (206) 632-5162 if you have any trouble.