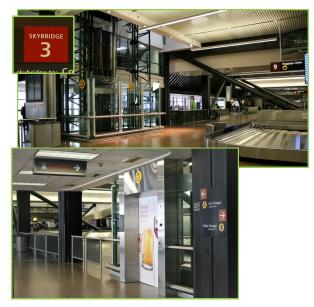

### Skybridge 3

- Skybridge three is located between carousel 9 and 10.
- Cross the skybridge to the parking garage.
- To the right of the bridge are purple colored elevators.
- O Take the elevator to the first floor.

Once you are connected with Ground Transportation, tell them your group name and that you have a **BEELINE TOURS** Coach waiting for you.

Your group will be directed to the North-East Ground Transportation lot, located on floor 1 of the parking garage. From Baggage Claim, go across Sky Bridge #3 or #4 into the parking garage. Take the Blue or Orange elevators to floor 1. Follow signs to Busses.